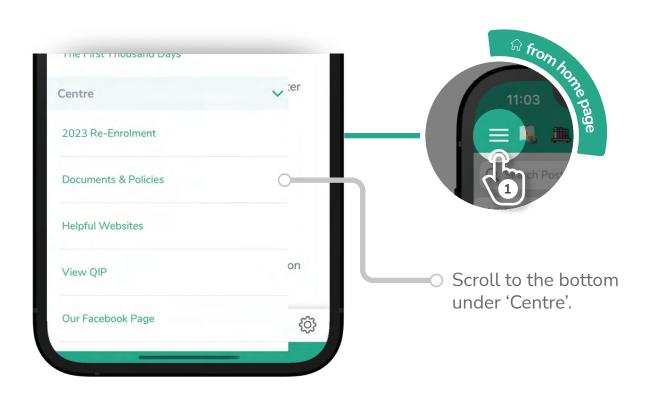

# **MA Parent's Handbook**



## Home Page

Once you have logged in you will automatically be on the home page.







## **Create Your Own Post**

You can also book a casual day, fill in handover information and let your centre know if your child is not attending



## **Change Your Details**

Reset your pin, password and update your details here



#### **Documents & Policies**

Access fact sheets, forms and Centre information







# Sign the Complying Written Arrangement (CWA) Form

(Please check with your Centre if this feature is available)



and sign the signature box.

# Sign Direct Debit Request (DDR) Form

(Please check with your Centre if this feature is available)





#### **Statements & Invoices**

(Please check with your Centre if this feature is available)