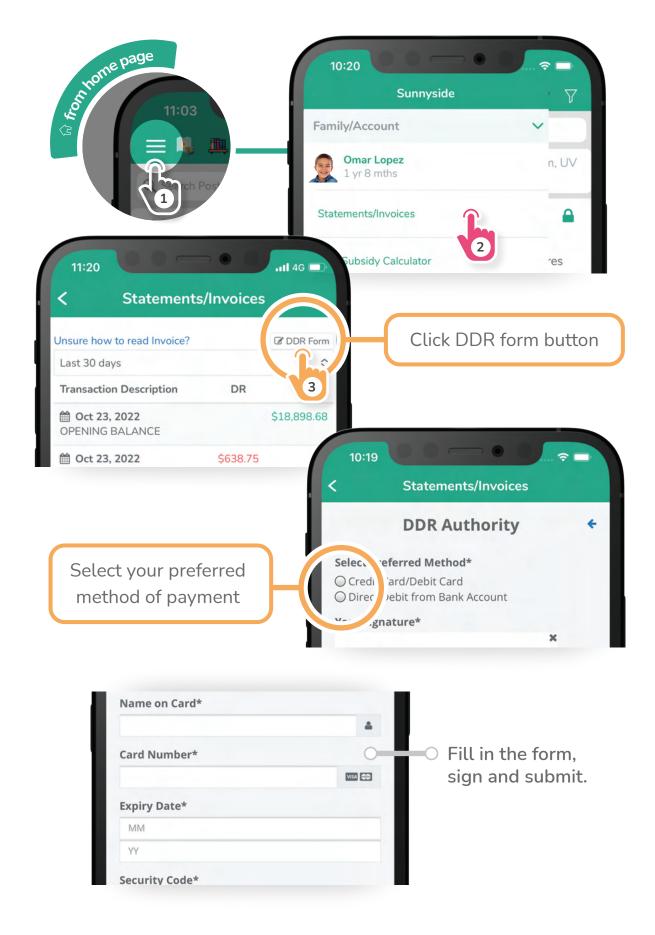

# Sign Direct Debit Request (DDR) Form

(Please check with your Centre if this feature is available)

#### **Statements & Invoices**

(Please check with your Centre if this feature is available)