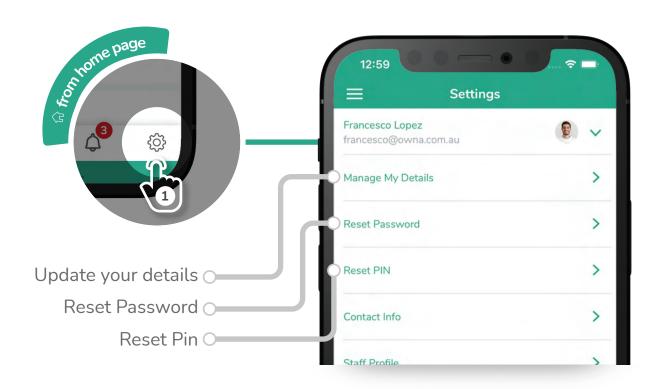

## **Change Your Details**

Reset your pin, password and update your details here