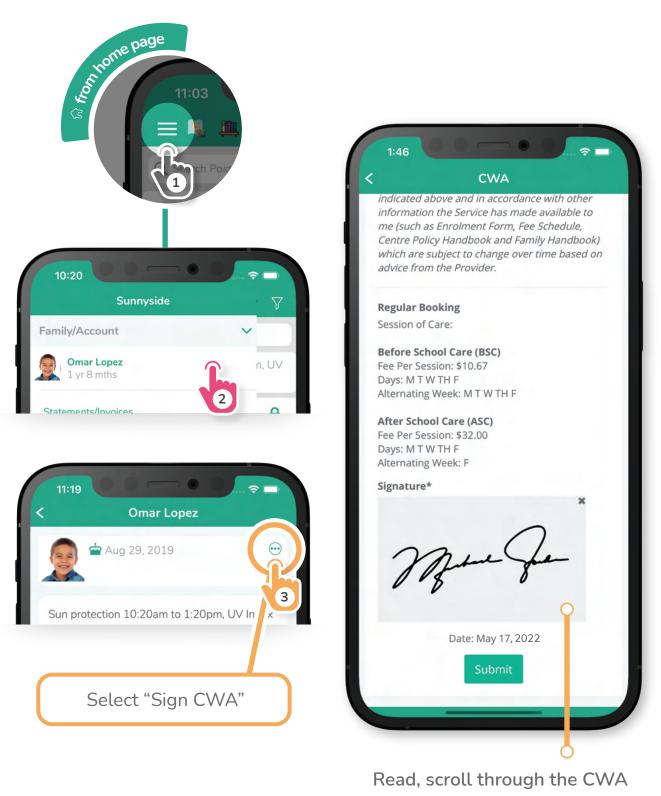

# Sign the Complying Written Arrangement (CWA) Form

(Please check with your Centre if this feature is available)

and sign the signature box.