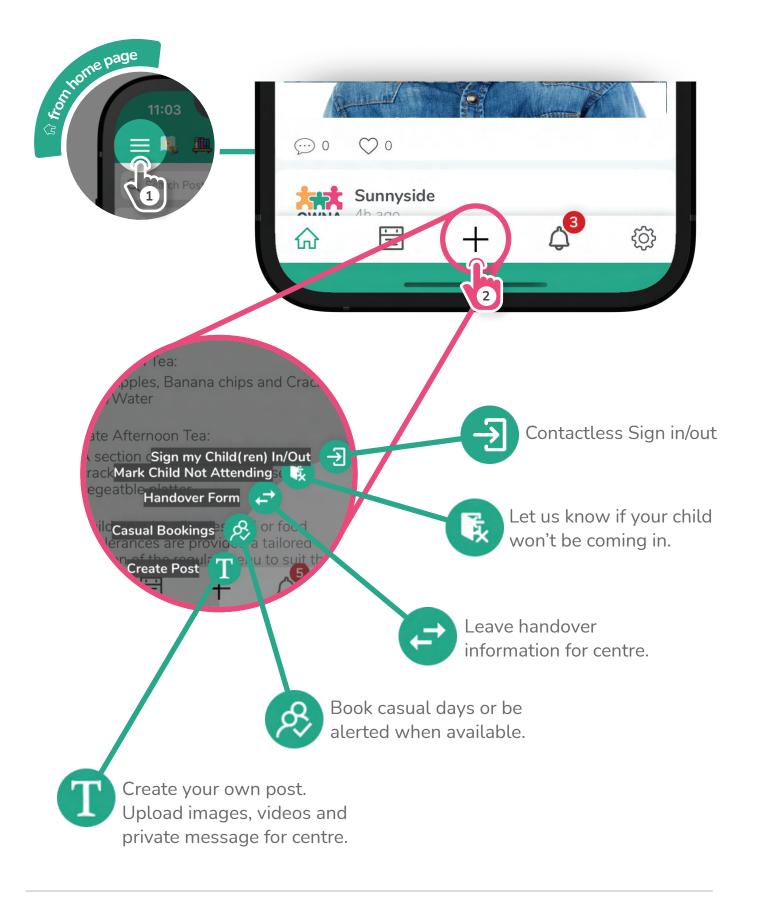

## **Create Your Own Post**

You can also book a casual day, fill in handover information and let your centre know if your child is not attending