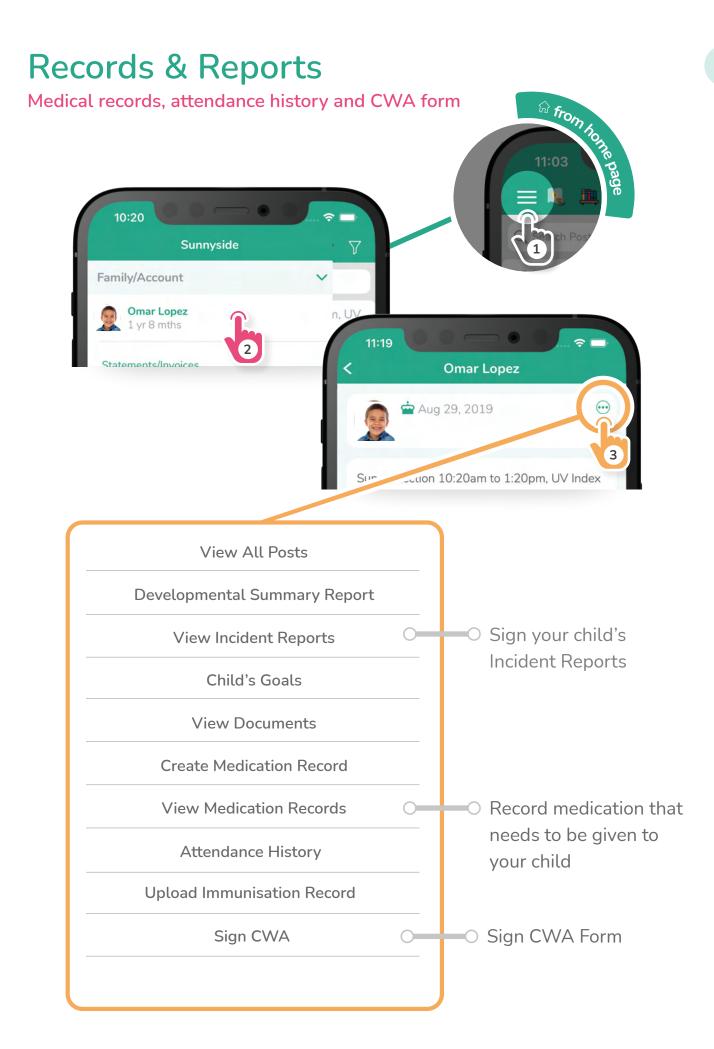

# Sign the Complying Written Arrangement (CWA) Form

(Please check with your Centre if this feature is available)

and sign the signature box.