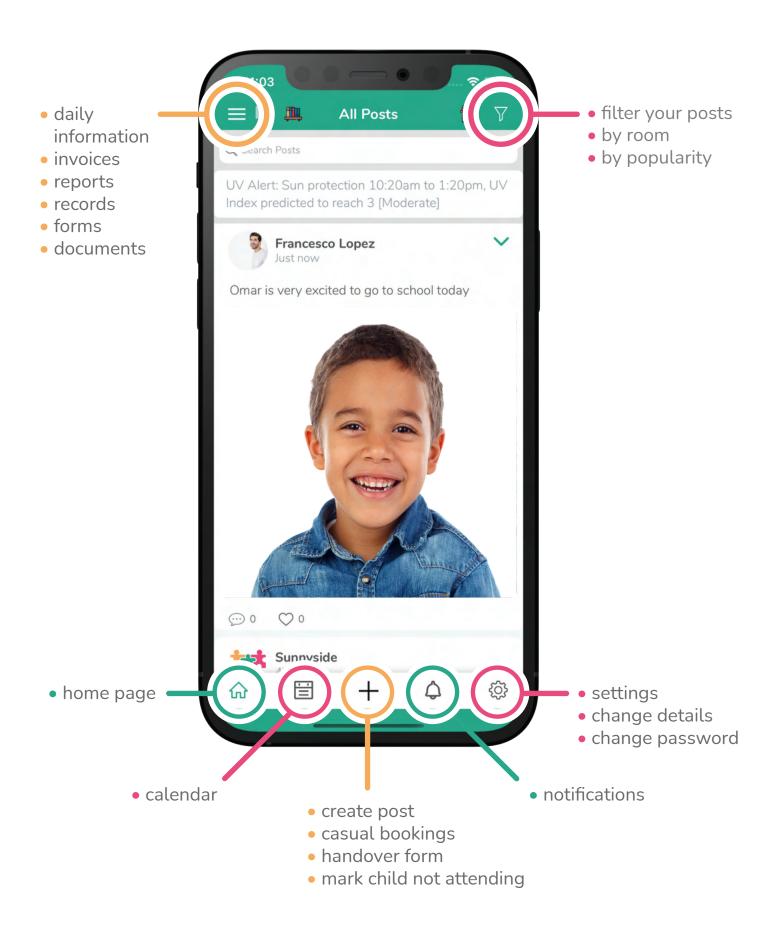

## Home Page

Once you have logged in you will automatically be on the home page.

## **Change Your Details**

Reset your pin, password and update your details here

#### **Documents & Policies**

Access fact sheets, forms and Centre information